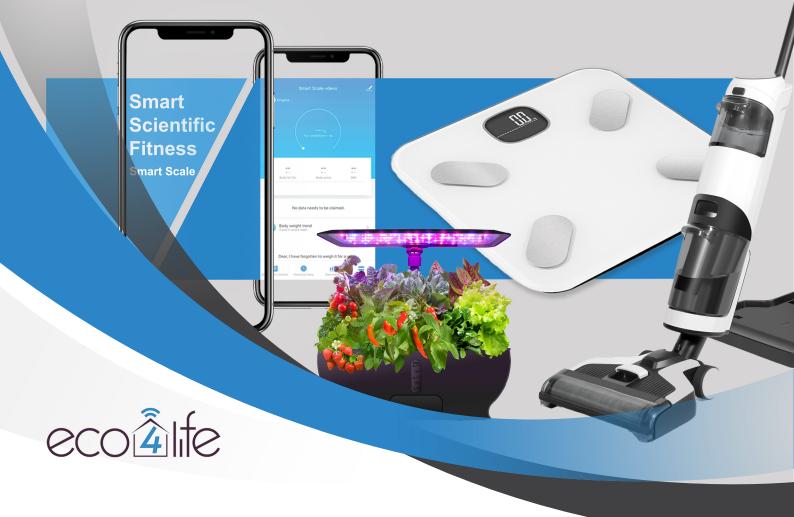

#### **Smart Scientific Fitness**

Health tracking Wi-Fi smart scales to help you stay in control and reach your goals. eco4life uses advanced Bioelectric Impedance Analysis (BIA) technology.

When you stand on the scale, a very low, safe electrical signal is sent from four metal electrodes through your feet to your legs and abdomen.

#### **Smart Scale**

The electrical signal passes quickly through water that is present in hydrated muscle tissue but meets resistance when it hits fat tissue. This resistance, known as impedance, is measured and input into scientifically validated eco4life equations to calculate body composition measurements.

#### Wet/Dry Vacuum

Cordless Wet/Dry Vacuum Cleaner and Mop - Powerful One-Step Cleaning for Hard Floors, Great for Sticky Messes and Pet Hair.

## Hydroponics Growing System

eco4life Essential Oil Diffuser is designed to bring you relaxition with fragrance, you can use different kinds of pure essential oil with water to get the aromatherapy result you need.